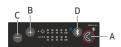

#### USE:

- To turn the lamp on or off, press the A button.
- To increase the brightness, press the B button.
- To decrease the brightness, press the C button.
- When the brightness level is changed, the new value is saved, and the lamp will start at that level the next time it is turned on.
- To change from 360° mode to 180° mode and vice versa, press and hold the button for 2 seconds.
- To enable/disable Bluetooth, press the D button.