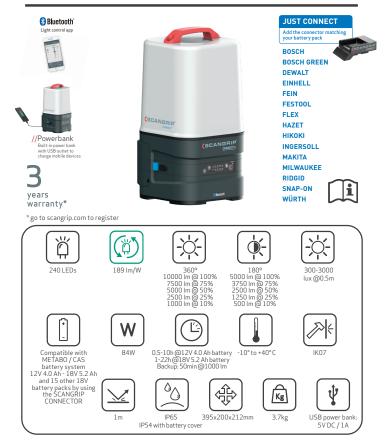

# SCANGRIP CONNECTORs for 18V battery packs

BOSCH - 03.6140C BOSCH GREEN - 03.6141C DEWALT - 03.6142C EINHELL - 03.6143C FEIN - 03.6144C FESTOOL - 03.6153C FLEX - 03.6145C HAZET - 03.6146C HIKOKI - 03.6147C INGERSOLL - 03.6152C MAKITA - 03.6148C MILWAUKEE - 03.6149C RIDGID - 03.6154C SNAP-ON - 03.6151C WÜRTH - 03.6150C

# Accessories POWER SUPPLY 03.6123C CAS BATTERY 12V 4.0 Ah 03.6120 CAS BATTERY 18V 5.2 Ah 03.6121 CAS CHARGER 03.6122

#### INTEGRATED BLUETOOTH LIGHT CONTROL:

- Turn lamp on/off or adjust lamp output.
- Connect, up to 4 lamps together.
- Assign a pincode to prevent other users from controlling the lamp.

#### Compliant with iOS 10.3 or higher and Android 5.0 or higher.

Go to iTunes App Store, Google Play or download the app from our website.

#### USE:

- To turn the lamp on or off, press the A button.
- To increase the brightness, press the B button.
- To decrease the brightness, press the C button.
- When the brightness level is changed, the new value is saved, and the lamp will start at that level the next time it is turned on.
- To change from 360° mode to 180° mode and vice versa, press and hold the button for 2 seconds.
- To enable/disable Bluetooth, press the D button.

#### THE LAMP HAS THREE DIFFERENT IP RATINGS DEPENDING ON THE USE:

- IP65 when used with a Scangrip power supply.
- IP54 When the battery cover is mounted and closed.
- IP30 When the battery cover is removed and using an external battery.

#### BATTERY COMPLIANCE:

- The work light is designed to be used with Metabo CAS batteries.
- The lamp is also compatible with 3rd party 18V batteries by using the SCANGRIP CONNECT system.
- It will accept the following battery voltages; 12V and 18V.
- It is possible to use a Scangrip power supply instead of a battery.
- When using a Scangrip power supply the battery cover must be removed.

#### USB POWER OUTLET:

- Built-in USB power outlet to charge mobile devices.
- Output: 5V, 1A
- The USB outlet is disabled when the lamp is in backup mode.

Discarded electrical products must not be disposed of together with household waste. Please use recycling facilities. Ask your local authority or retailer for advice on recycling.